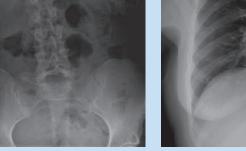

## **Presentation**

A 53-year-old woman, of otherwise excellent health, presented with acute abdominal pain, severe cramping and vomiting. Describe the relevant findings and provide the most appropriate clinical diagnosis. Please submit your response to shalendramisser@hotmail.com before the end of April. The winner will receive R1 000. A diagnosis will appear in the next issue of the SAJR.

Fig. 1a. Erect abdominal X-ray.

Fig. 1b. PA chest X-ray.

Fig. 1c. US of right iliac fossa.

Figs 2a and 2b. Axial post-IV contrast CT of abdomen.

SA JOURNAL OF RADIOLOGY • March 2010

2c. Coronal CT reformat.