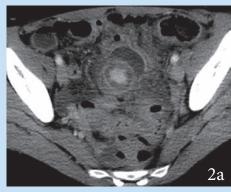

Fig. 1a. Erect abdominal X-ray.

Fig. 1b. PA chest X-ray.

Fig. 1c. US of right iliac fossa.

Figs 2a and 2b. Axial post-IV contrast CT of abdomen.

SA JOURNAL OF RADIOLOGY • March 2010

2c. Coronal CT reformat.