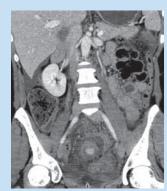

Fig. 1a. Erect abdominal X-ray.

Fig. 1b. PA chest X-ray.

Fig. 1c. US of right iliac fossa.

Figs 2a and 2b. Axial post-IV contrast CT of abdomen.

SA JOURNAL OF RADIOLOGY • March 2010

2c. Coronal CT reformat.