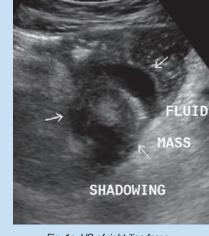

## **Presentation**

A 53-year-old woman, of otherwise excellent health, presented with acute abdominal pain, severe cramping and vomiting. Describe the relevant findings and provide the most appropriate clinical diagnosis. Please submit your response to shalendramisser@hotmail.com before the end of April. The winner will receive R1 000. A diagnosis will appear in the next issue of the SAJR.

Fig. 1a. Erect abdominal X-ray.

Fig. 1b. PA chest X-ray.

Fig. 1c. US of right iliac fossa.

Figs 2a and 2b. Axial post-IV contrast CT of abdomen.

SA JOURNAL OF RADIOLOGY • March 2010

2c. Coronal CT reformat.