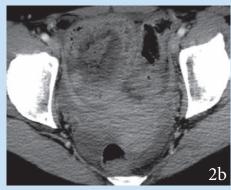

Fig. 1a. Erect abdominal X-ray.

Fig. 1b. PA chest X-ray.

Fig. 1c. US of right iliac fossa.

Figs 2a and 2b. Axial post-IV contrast CT of abdomen.

SA JOURNAL OF RADIOLOGY • March 2010

2c. Coronal CT reformat.