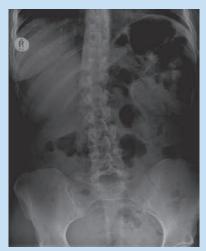

## **Presentation**

A 53-year-old woman, of otherwise excellent health, presented with acute abdominal pain, severe cramping and vomiting. Describe the relevant findings and provide the most appropriate clinical diagnosis. Please submit your response to shalendramisser@hotmail.com before the end of April. The winner will receive R1 000. A diagnosis will appear in the next issue of the SAJR.

Fig. 1a. Erect abdominal X-ray.

Fig. 1b. PA chest X-ray.

Fig. 1c. US of right iliac fossa.

Figs 2a and 2b. Axial post-IV contrast CT of abdomen.

SA JOURNAL OF RADIOLOGY • March 2010

2c. Coronal CT reformat.