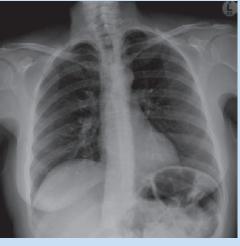

## **Presentation**

A 53-year-old woman, of otherwise excellent health, presented with acute abdominal pain, severe cramping and vomiting. Describe the relevant findings and provide the most appropriate clinical diagnosis. Please submit your response to shalendramisser@hotmail.com before the end of April. The winner will receive R1 000. A diagnosis will appear in the next issue of the SAJR.

Fig. 1a. Erect abdominal X-ray.

Fig. 1b. PA chest X-ray.

Fig. 1c. US of right iliac fossa.

Figs 2a and 2b. Axial post-IV contrast CT of abdomen.

SA JOURNAL OF RADIOLOGY • March 2010

2c. Coronal CT reformat.