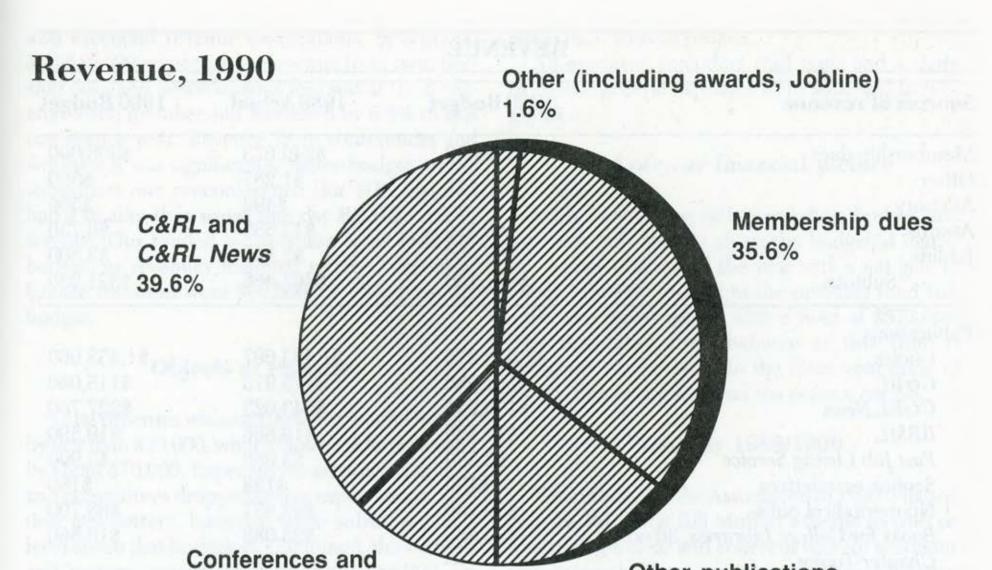

#### Sources of revenue

In comparing actual performance for 1989 with the budget, we can see that revenues (without *Choice*) were \$170,000 over budget. Revenue from the Cincinnati Conference exceeded budget by \$130,000, and nonperiodical publications revenue was \$42,000 over budget. *C&RL* and *C&RL* News

also exceeded revenue expectations, by \$14,000 and \$45,000 respectively. Revenue from membership dues and miscellaneous fees was at the budgeted level; membership increased by 6.3% in this conference year. Revenue from conferences and workshops was significantly below budget, as we subsidized one preconference (for HBCUs) and had a smaller than usual, one-day RBMS Preconference. Our funded projects also came in below budget, as revenues matched reduced expenses. *Choice* revenues were \$60,000, or 4%, above the budget.