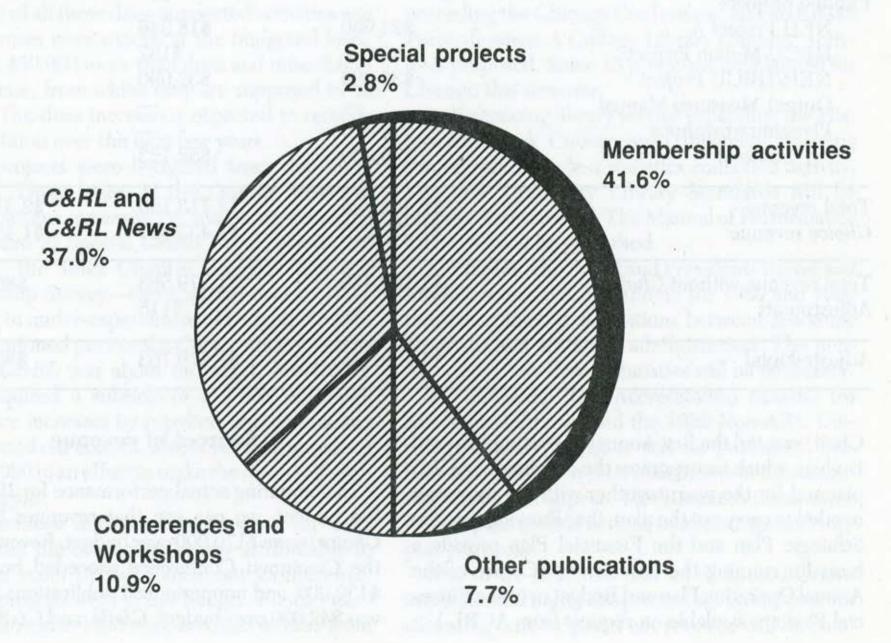

#### Objects of expense

Total expenses without Choice exceeded budget by less than \$20,000, while Choice underexpended by about \$70,000. Expenses for sections, chapters, and committees dropped below expectations. Section newsletters, however, were subsidized at a level above that budgeted. Combined, the sections and section newsletters cost about \$68,000, up \$7,000 from last year, but about \$4,000 below budget. Advisory services expenses were slightly lower than budgeted. Membership expenses exceeded budget as staff prepared for the membership survey carried out in the fall. Statistics gathering has become a smooth and efficient operation; reduced staff time is reflected in greatly reduced expense. However, increased efforts to publicize awards, new awards, and endowment management greatly added to staff time and expense in the area of awards. For the first time in many years, a subsidy was needed to support C&RL News. The net result of all these dues-supported activities was that expenses were exactly at the budgeted level, but were \$50,000 more than dues and miscellaneous revenue, from which they are supposed to be funded. The dues increase is expected to remedy that condition over the next few years.

As mentioned previously, Choice underspent its budget. C&RL was about on target, but C&RL News required a subsidy of \$18,806. Although some price increases by suppliers and contractors were beyond our control, staff is working to reduce costs in 1990 in an effort to make the News self-supporting again.

Conferences and workshops were far over budget, but the overage is largely attributable to increased costs of the Cincinnati Conference. Funded projects were under budget. Funds incorrectly deferred in 1988 were credited in 1989 from the HBCU Mellon project.